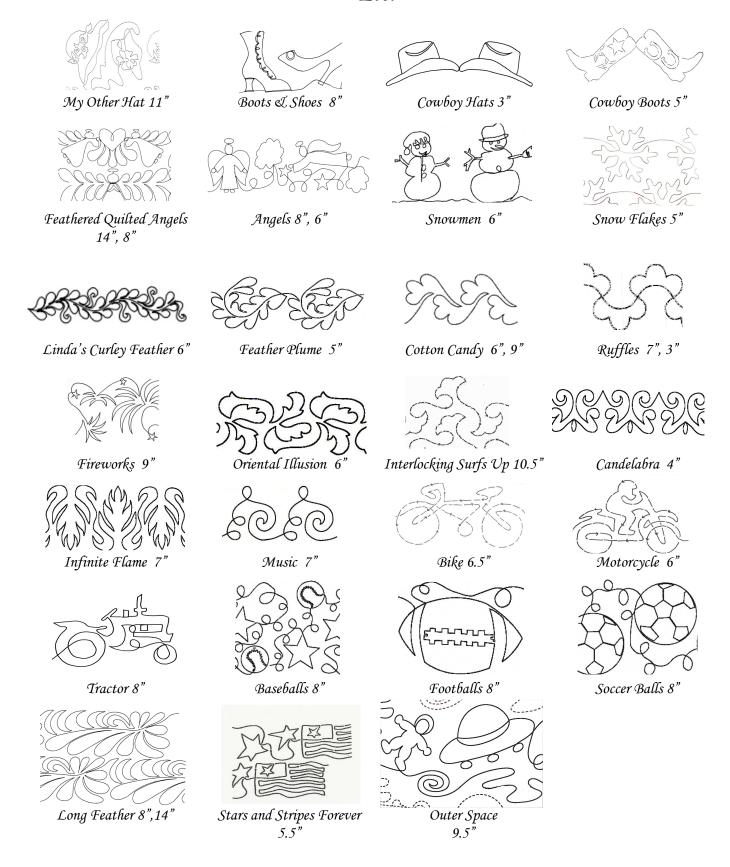

Please don't pin or baste your quilt together. I will do that on the machine. Refer to the pattern sheet for your choice of over 90 patterns. New patterns are available upon request. Custom quilting is also an option.

## Etc.