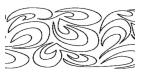

Whimsy 14", 11"

Plumage 11"

Meandering 10", 7" and 3"

Flower Meander 10"

Feather Meandering 14"

Peacock Meandering 8",14"