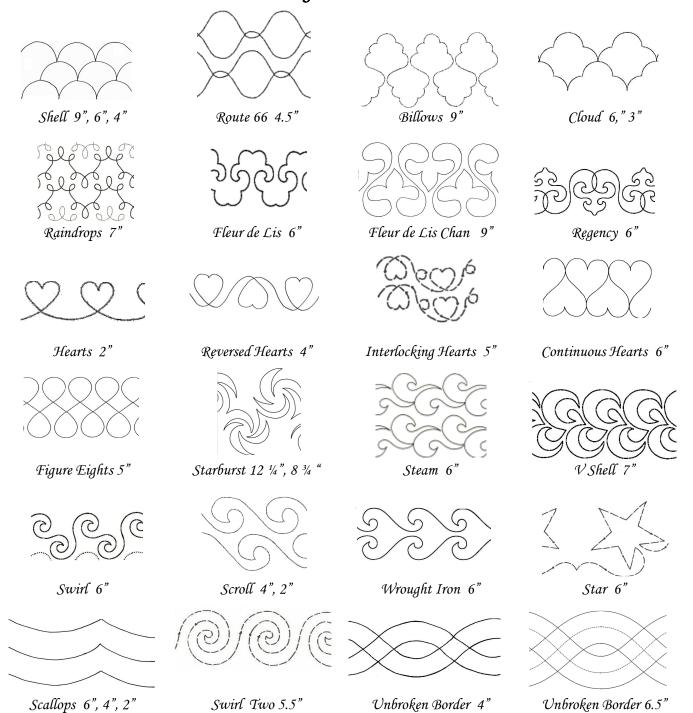

Please don't pin or baste your quilt together. I will do that on the machine. Refer to the pattern sheet for your choice of over 90 patterns. New patterns are available upon request. Custom quilting is also an option.

# Geometric