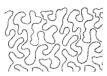

# Meandering

Splash 15"

Wave Stipple 8"

Half-Star Meandering 15"

Hearts & Loops 10", 7", 4.5"

Twist & Turn 9"

Heart Puzzle Meandering 8"

Stars & Loops 10", 7", 5"