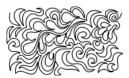

Whimsy 14", 11"

Plumage 11"

Meandering 10", 7" and 3"

Flower Meander 10"

Feather Meandering 14"

Peacock Meandering 8",14"