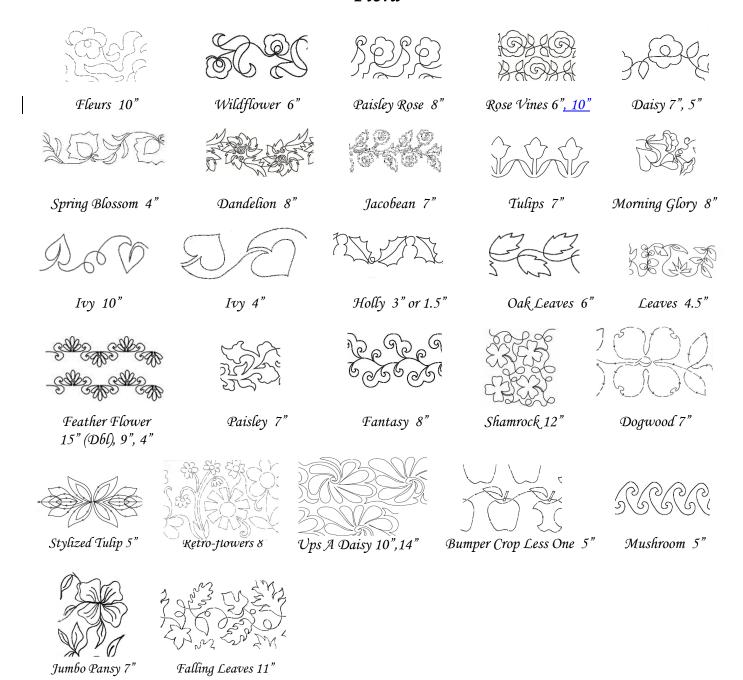

Please don't pin or baste your quilt together. I will do that on the machine. Refer to the pattern sheet for your choice of over 90 patterns. New patterns are available upon request. Custom quilting is also an option.

## Flora