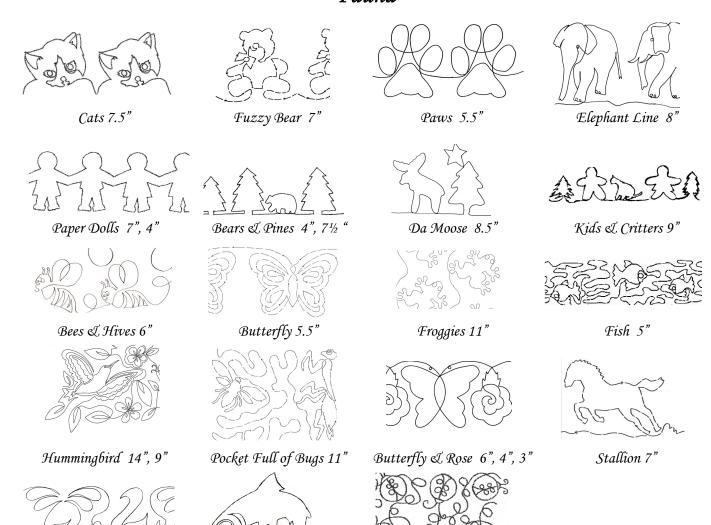

Please don't pin or baste your quilt together. I will do that on the machine. Refer to the pattern sheet for your choice of over 90 patterns. New patterns are available upon request. Custom quilting is also an option.

## Fauna

Trout 7"

Swans 7.5"

Loopy Lady Bugs 8"